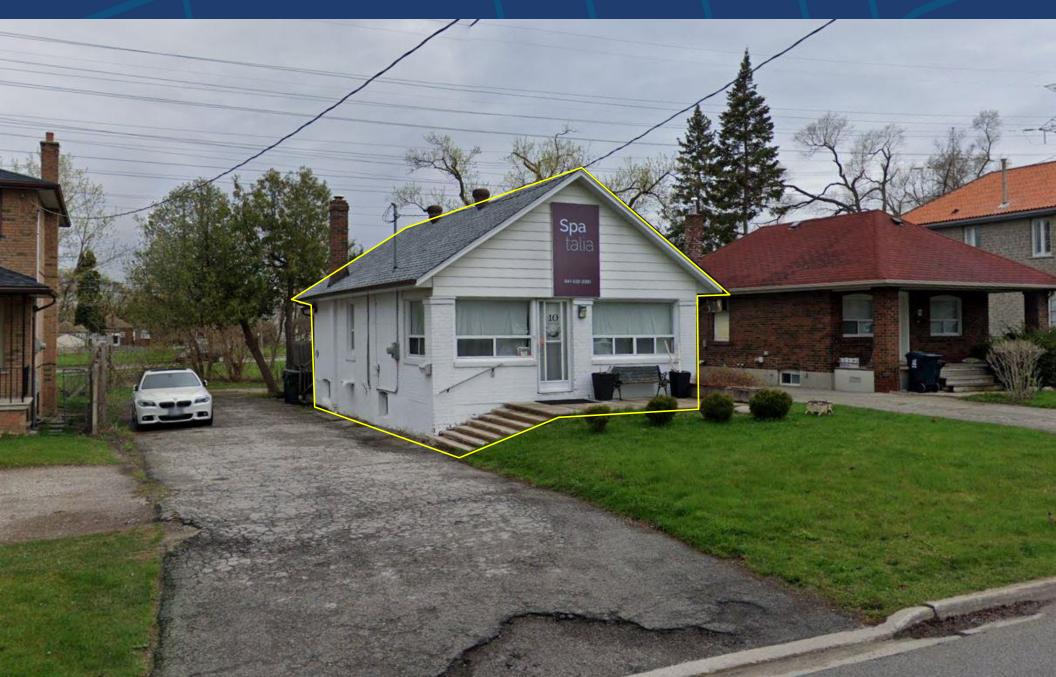

## 10 JOPLING AVE SOUTH

ETOBICOKE, TORONTO

Location Just South of Bloor Street West, west of Kipling Avenue Click Here for Map

**Building Details** 1,800 SF (Entire Building)

Rental Rate \$3,000 Per Month

## **FEATURES**

• Entire building opportunity.

- Conveniently located in central Etobicoke, right behind Six Points Plaza.
- Ideal for a spa, nail salon medical clinic or dental clinic.
- · Two bathrooms.
- 7 Minute walk to the Kipling TTC station.
- · Plenty of on-site parking