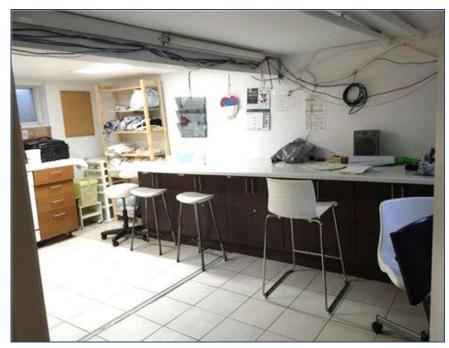

## **FEATURES**

• Entire building opportunity.

- Conveniently located in central Etobicoke, right behind Six Points Plaza.
- Ideal for a spa, nail salon medical clinic or dental clinic.
- · Two bathrooms.
- 7 Minute walk to the Kipling TTC station.
- · Plenty of on-site parking