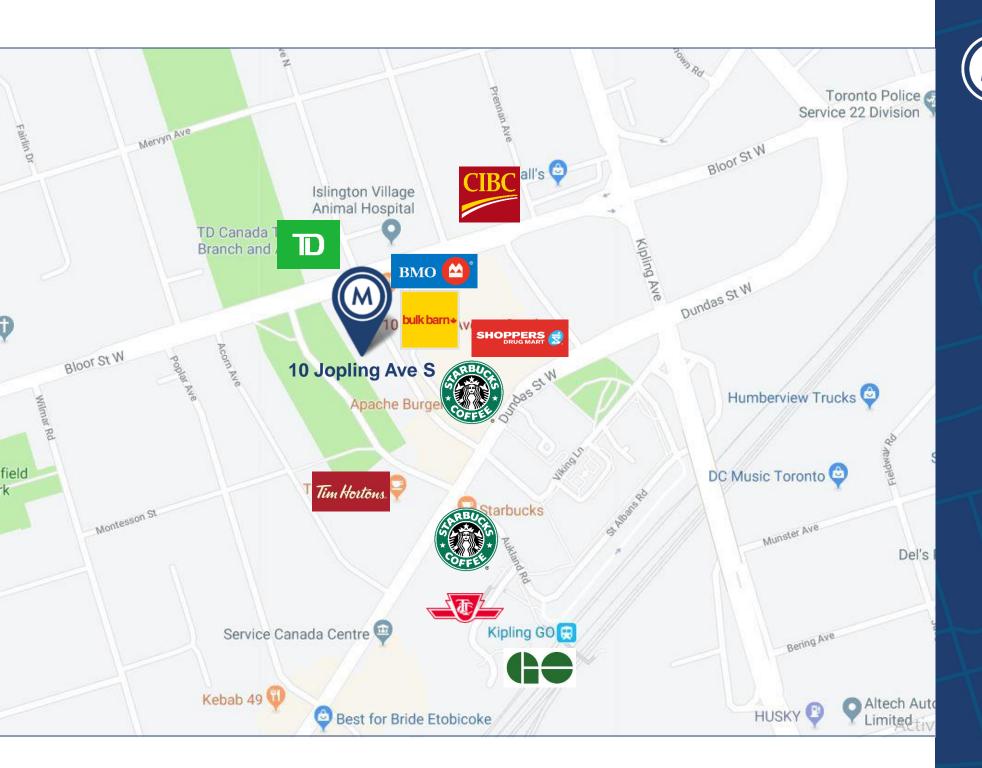

## 10 JOPLING AVE SOUTH

ETOBICOKE, TORONTO

Location Just South of Bloor Street West, west of Kipling Avenue Click Here for Map

**Building Details** 1,800 SF (Entire Building)

Rental Rate \$3,000 Per Month